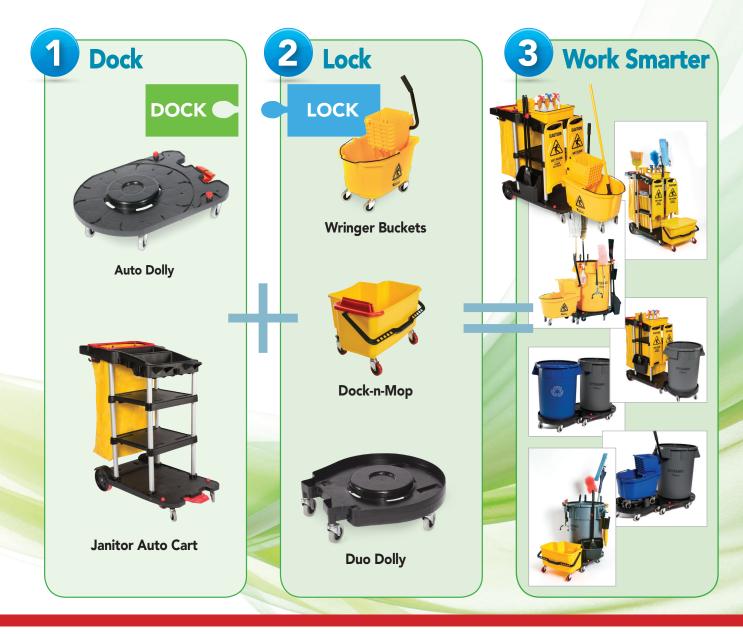

## Work Smarter with Delamo Auto Systems, featuring Dock and Lock to connect tools.

Complete systems for Institutional, Industrial, Office, Healthcare and Educational applications, task specific and customizable. **Step One,** choose Janitor Auto Cart or Auto Dolly with Dock station.

**Step Two,** select a Delamo Wringer, Dock-n-Mop microfiber bucket or Duo Dolly.

**Step Three,** add-on the 'right stuff' to get the job done, including Dynamo utility can and accessories, mops, brooms and more.